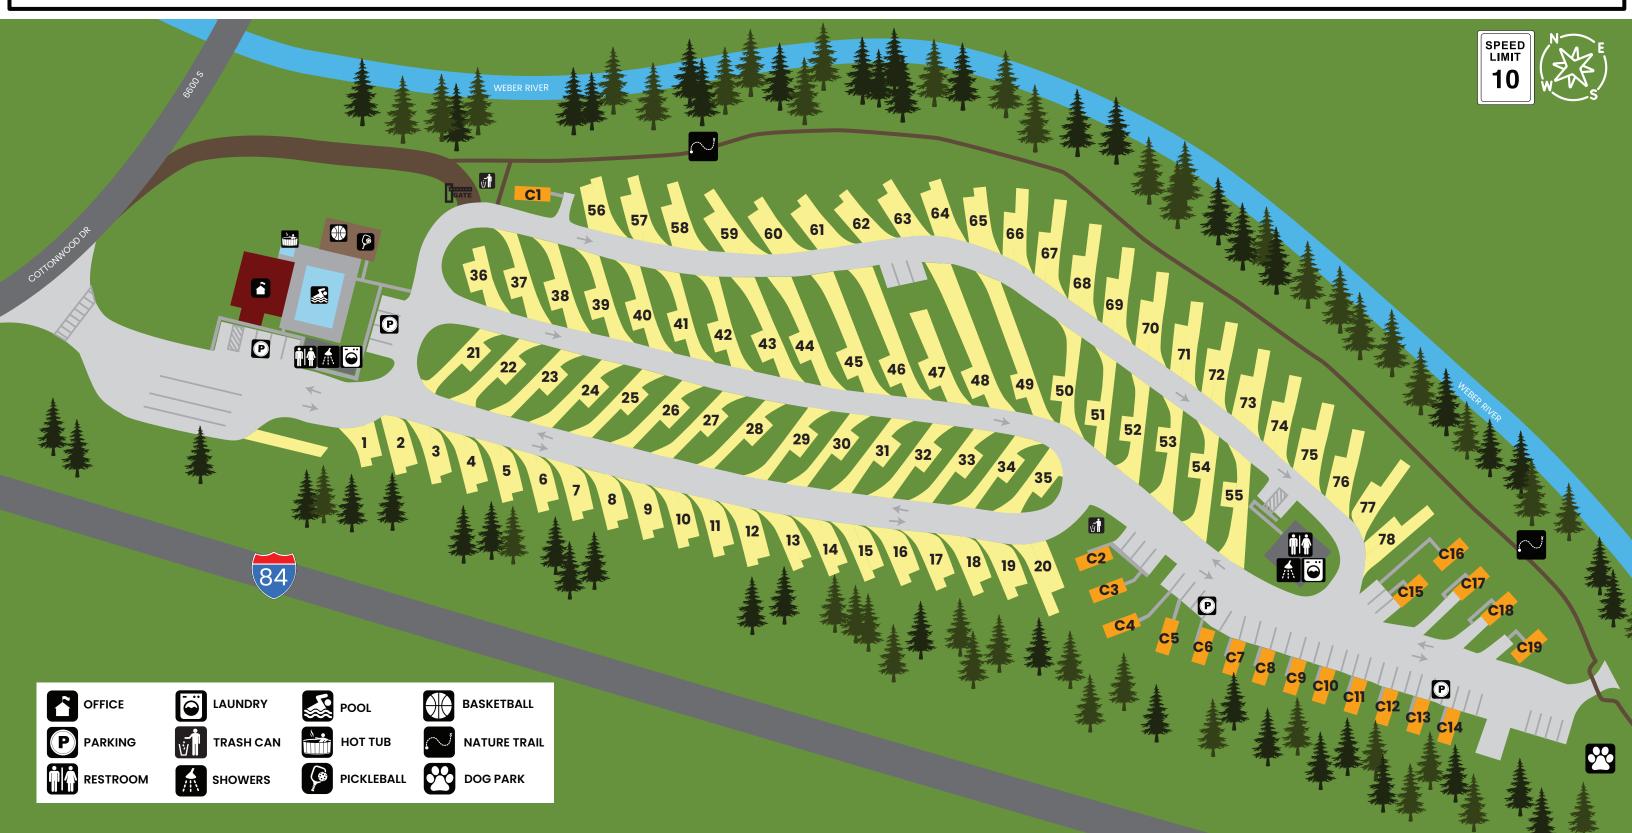

## **RESORT RULES AND REGULATIONS:**

- Speed limit is 10 MPH
- Children must be supervised at all times
- Pets must be on leash and under control of the owners at all times.
- Pick up after you pets, inside and outside of the dog park
- Washing dishes in the restrooms is not permitted
- Generators are not permitted
- Open flames of any kind are not permitted
- Carpets, rugs, mats, etc. are not permitted on the grass
- No construction of porches or decks
- Parking cars in empty sites or on the grass is not permitted
- Nothing to be stored outside or under your RV
- A sealed sewer connection is required
- Smoking is not permitted inside any buildings or recreational areas including, but not limited to the pool/spa, basketball/pickleball court, dog park, etc.
- Sites to be left clean. No garbage left on site.
- Park owners and staff are not responsible for theft or property damage of any kind

# **SOME THINGS TO KNOW:**

- Quiet Hours are 10:00 PM 8:00 AM
- Laundry room is open 24 hours
- Check out time is 11:00 AM
- We welcome visitors, please have them register at the office

Please help keep our park clean and beautiful for everyone's enjoyment.