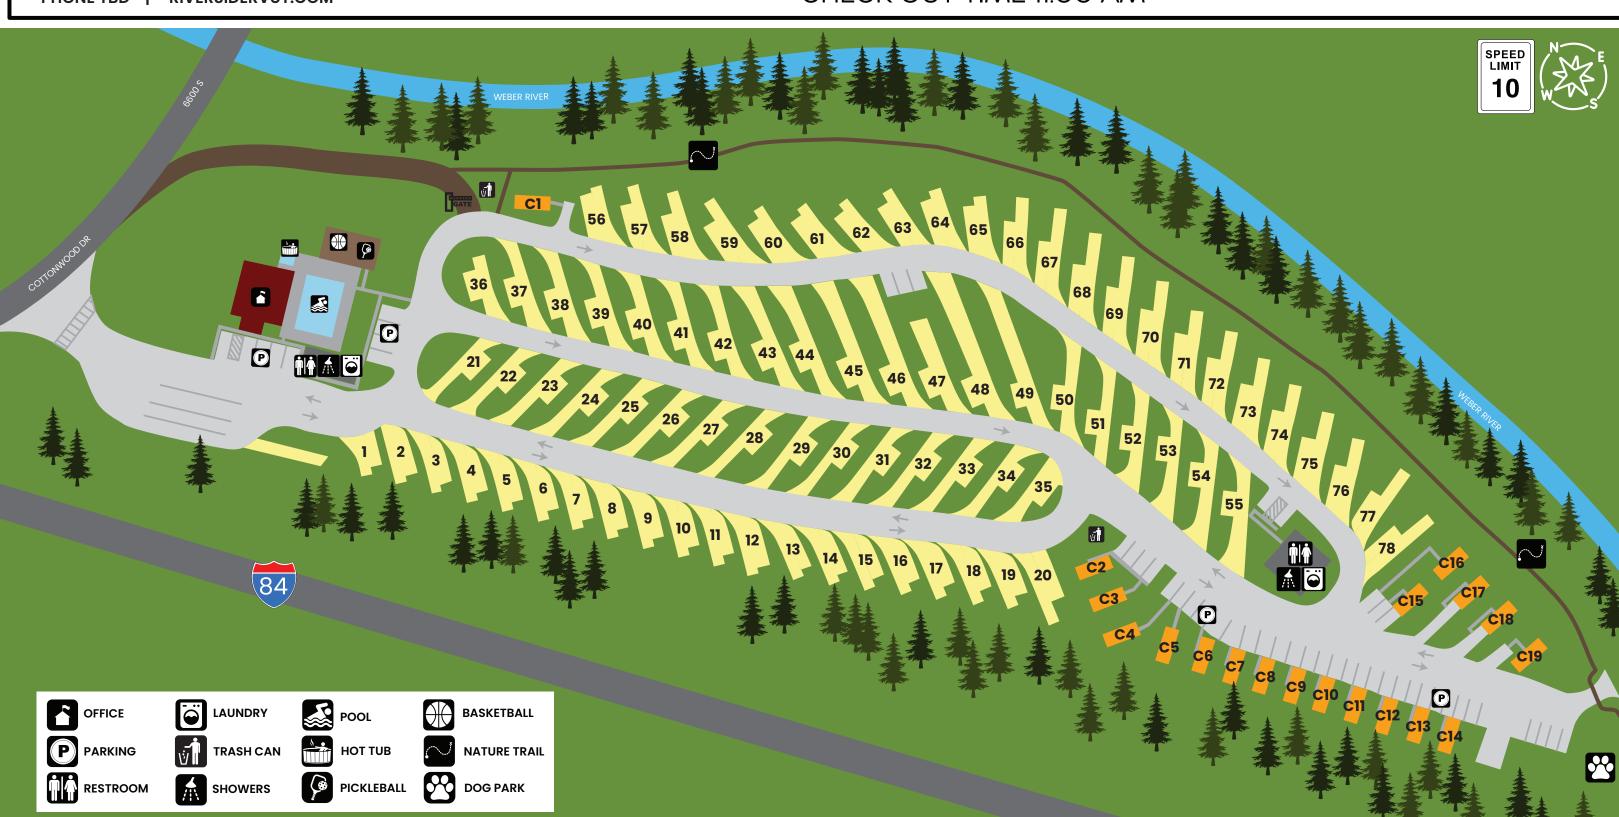

CHECK OUT TIME 11:00 AM

855 EAST COTTONWOOD DRIVE SOUTH WEBER, UT 84405 PHONE TBD | RIVERSIDERVUT.COM

## **RESORT RULES AND REGULATIONS:**

- Speed limit is 10 MPH
- Children must be supervised at all times
- Pets must be on leash and under control of the owners at all times
- Pick up after you pets, inside and outside of the dog park
- Washing dishes in the restrooms is not permitted
- Generators are not permitted
- Open flames of any kind are not permitted
- Carpets, rugs, mats, etc. are not permitted on the grass
- No construction of porches or decks
- Parking cars in empty sites or on the grass is not permitted
- Nothing to be stored outside or under your RV
- A sealed sewer connection is required
- Smoking is not permitted inside any buildings or recreational areas including, but not limited to the pool/spa, basketball/pickleball court, dog park, etc.
- Sites to be left clean. No garbage left on site.
- Park owners and staff are not responsible for theft or property damage of any kind

## **SOME THINGS TO KNOW:**

- Quiet Hours are 10:00 PM 8:00 AM
- Laundry room is open 24 hours
- Check out time is 11:00 AM
- We welcome visitors, please have them register at the office

Please help keep our park clean and beautiful for everyone's enjoyment.